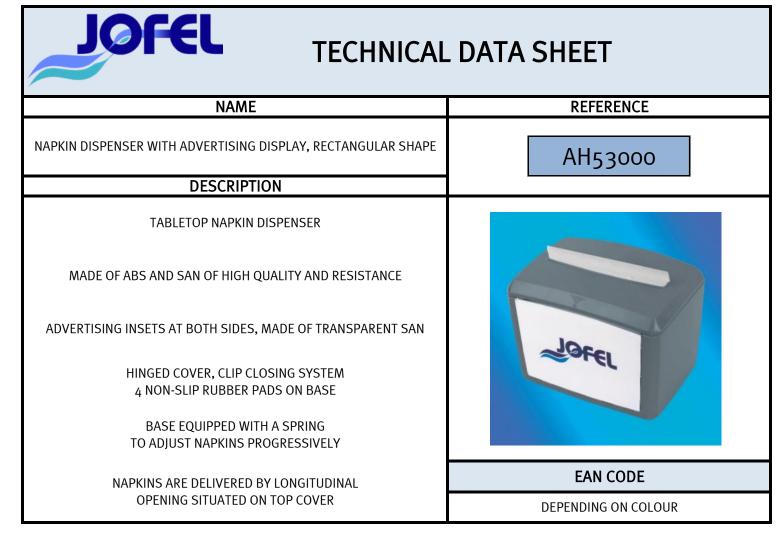

| CHARACTERISTICS             |                 |                                                                                            |             |              |            |                       |            |
|-----------------------------|-----------------|--------------------------------------------------------------------------------------------|-------------|--------------|------------|-----------------------|------------|
| NET                         | DIMENSIONS (mm) |                                                                                            | HEIGHT: 148 |              | WIDTH: 194 |                       | DEPTH: 140 |
| (without packaging)         | WEIGHT (Kg)     |                                                                                            | 0,465       |              |            |                       |            |
| GROSS *<br>(with packaging) | DIMENSIONS (mm) |                                                                                            | HEIGHT: 340 |              | WIDTH      | WIDTH: 455 DEPTH: 410 |            |
|                             | WEIGHT (Kg)     |                                                                                            | 6,380       | * 12 UNITS   | TS         |                       |            |
| MATERIALS                   |                 | COVER, CASING AND BASE: ABS<br>ADVERTISING DISPLAYS: SAN                                   |             |              |            |                       |            |
| COLOUR/FINISH               |                 | COVER, CASING AND BASE: DEPENDING ON COLOUR CHOSEN<br>SIDES : TRANSPARENT                  |             |              |            |                       |            |
| CAPACITY                    |                 | APPROXIMATELY 200 TISSUE NAPKINS                                                           |             |              |            |                       |            |
| COMMENTS                    |                 | SUITABLE FOR "V" AND "Z" FOLD NAPKINS.<br>MAXIMUM DIMENSIONS OF FOLDED NAPKINS: 17 X 10 CM |             |              |            |                       |            |
| FIXING                      |                 | TABLETOP DISPENSER<br>INCLUDING NON-SLIP RUBBER PADS                                       |             |              |            |                       |            |
| PACKAGING                   |                 |                                                                                            | 12 \        | JNITS PACKAG |            | Approved by<br>Date:  | 23/04/2018 |