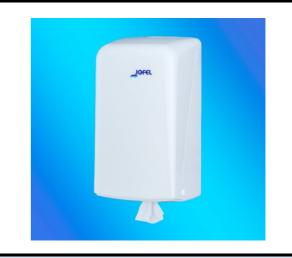

## **TECHNICAL DATA SHEET**

NAME REFERENCE

MINI CENTREFEED WHITE DISPENSER, AZUR RANGE

DESCRIPTION

REFERENCE

AG32000

MINI CENTREFEED ROLL PAPEL DISPENSER

MADE OF HIGH QUALITY WHITE ABS, HIGHLY RESISTANT

PAPER DELIVERED THROUGH HOLE AT THE BOTTOM Ø 130 mm MAXIMUM

**KEY LOCK** 

SPECIAL PAPER ROLL REQUIRED, SUPPORTED FROM THE SIDE, WITHOUT MANDREL

PAPER DELIVERED THROUGH HOLE PLACED IN THE CENTRE OF BOTTOM BASE